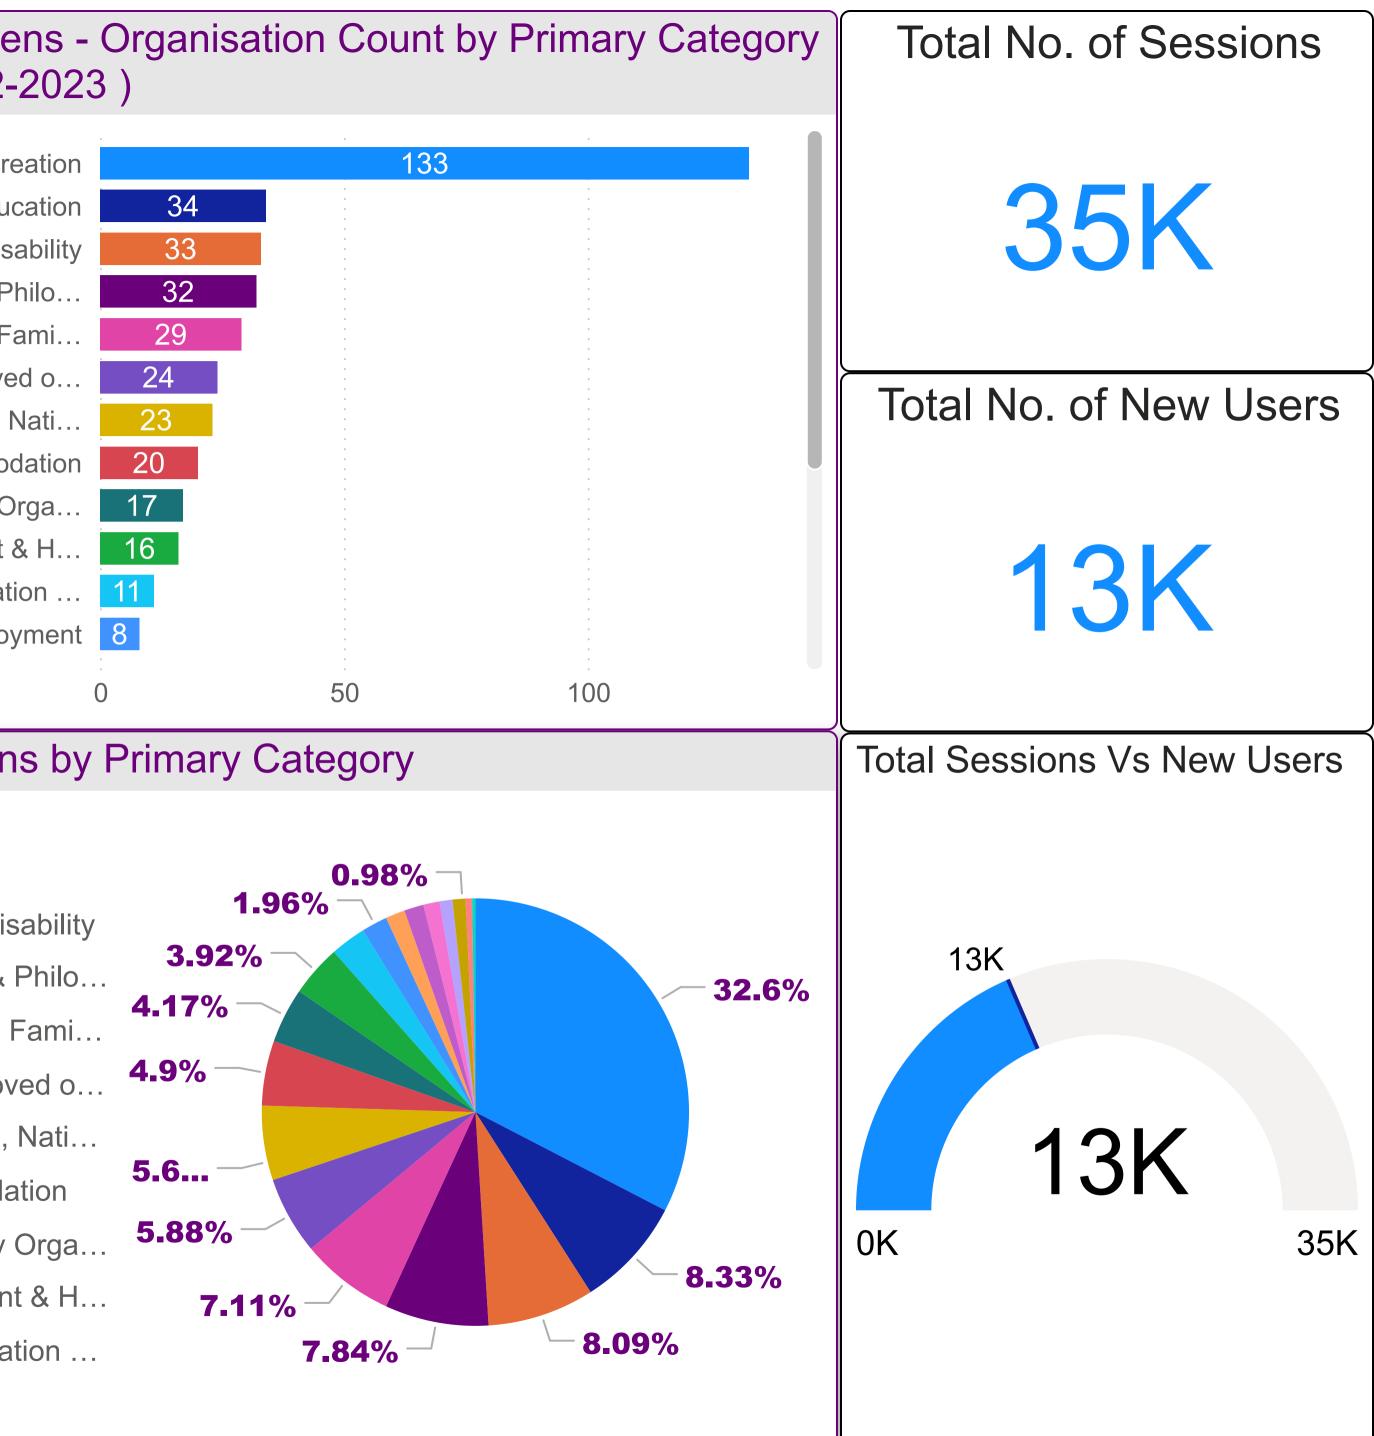

## West Torrens - Organisation Count by Primary Category (FY 2022-2023)

| / |        |        |        |        |
|---|--------|--------|--------|--------|
|   |        |        |        |        |
|   | n<br>D | •      | •      | 9      |
|   |        | •      | •      | •      |
|   | 100    |        |        |        |
|   | 133    |        |        |        |
|   |        |        |        |        |
|   | 0      | 0      | a      | ¢      |
|   | ·      |        | •      |        |
|   | P      | •      | •      | 0      |
|   |        |        |        |        |
|   | 2      | •      | -<br>- | •      |
|   |        |        |        |        |
|   |        | 0<br>0 | *      | 0      |
|   |        | •      | •      | •      |
|   |        |        | •      |        |
|   | 1      | 0      | •      | 0      |
|   |        |        |        |        |
|   |        | •      |        | •      |
|   |        |        |        |        |
|   | 0      | 9<br>9 |        | 0      |
|   |        | •      | •      |        |
|   |        |        | •      | a<br>0 |
|   | r      | 0      |        | 0      |
|   |        |        |        |        |
|   |        | -<br>- | 4      |        |
|   |        | •      |        |        |
|   | o      | •      |        | 9<br>0 |
|   |        | •      | •      | 0      |
|   |        | •      | a      | 4      |